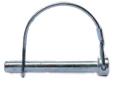

## **Description:**

| SN. | Description of goods                                                      | Qty   | Weight<br>(Kg) | СВМ   |
|-----|---------------------------------------------------------------------------|-------|----------------|-------|
|     | ALUMINUM FOLDABLE TOWER 2.8mtr TOWER HEIGHT AS PER BRITISH STANDARD       | 1 Set |                |       |
|     | W:0.80Mtr, L:2.5Mtr, Tower Ht:2.8Mtr, Platform Ht:1.8Mtr, Reach Ht:3.8Mtr |       |                |       |
| 1.  | Aluminium Foldable Frame 250Lx80Wx180cmH                                  | 1     | 15.50          | 0.336 |
| 2.  | Aluminium Guard rail 80Lx100cmH                                           | 2     | 4.74           | 0.08  |
| 3.  | Aluminium Anti-slip platform 250Lx80cmW                                   | 1     | 16.8           | 0.074 |
| 4.  | Horizontal Braces 250cm                                                   | 5     | 11             | 0.625 |
| 5.  | Heavy duty Castor wheels with dual brakes ( 8")                           | 4     | 18.8           | 0.04  |
| 6.  | Adjustable jack 50 cm long                                                | 4     | 4.12           | 0.04  |
| 7.  | Snap pin                                                                  | 4     | 0.04           |       |
|     | Total                                                                     | 21    | 71             | 1.195 |

Folding Frame

Platform Plain

2 Rung Span Frame

Snap Pin

**Horizontal Braces**