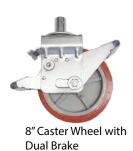

## **Description:**

| SN. | Description of goods                                                      | Qty   | Weight<br>(Kg) | СВМ   |
|-----|---------------------------------------------------------------------------|-------|----------------|-------|
|     | ALUMINUM FOLDABLE TOWER 2.8mtr TOWER HEIGHT AS PER BRITISH STANDARD       | 1 Set |                |       |
|     | W:0.80Mtr, L:2.5Mtr, Tower Ht:2.8Mtr, Platform Ht:1.8Mtr, Reach Ht:3.8Mtr |       |                |       |
| 1.  | Aluminium Foldable Frame 250Lx80Wx180cmH                                  | 1     | 15.50          | 0.336 |
| 2.  | Aluminium Guard rail 80Lx100cmH                                           | 2     | 4.74           | 0.08  |
| 3.  | Aluminium Anti-slip platform 250Lx80cmW                                   | 1     | 16.8           | 0.074 |
| 4.  | Horizontal Braces 250cm                                                   | 5     | 11             | 0.625 |
| 5.  | Heavy duty Castor wheels with dual brakes ( 8")                           | 4     | 18.8           | 0.04  |
| 6.  | Adjustable jack 50 cm long                                                | 4     | 4.12           | 0.04  |
| 7.  | Snap pin                                                                  | 4     | 0.04           |       |
|     | Total                                                                     | 21    | 71             | 1.195 |