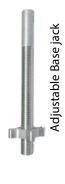

## **Description:**

| SN. | Description of goods                                                      | Qty   | Weight<br>(Kg) | СВМ   |
|-----|---------------------------------------------------------------------------|-------|----------------|-------|
|     | ALUMINUM FOLDABLE TOWER 2.8mtr TOWER HEIGHT AS PER BRITISH STANDARD       | 1 Set |                |       |
|     | W:0.80Mtr, L:2.5Mtr, Tower Ht:2.8Mtr, Platform Ht:1.8Mtr, Reach Ht:3.8Mtr |       |                |       |
| 1.  | Aluminium Foldable Frame 250Lx80Wx180cmH                                  | 1     | 15.50          | 0.336 |
| 2.  | Aluminium Guard rail 80Lx100cmH                                           | 2     | 4.74           | 0.08  |
| 3.  | Aluminium Anti-slip platform 250Lx80cmW                                   | 1     | 16.8           | 0.074 |
| 4.  | Horizontal Braces 250cm                                                   | 5     | 11             | 0.625 |
| 5.  | Heavy duty Castor wheels with dual brakes ( 8")                           | 4     | 18.8           | 0.04  |
| 6.  | Adjustable jack 50 cm long                                                | 4     | 4.12           | 0.04  |
| 7.  | Snap pin                                                                  | 4     | 0.04           |       |
|     | Total                                                                     | 21    | 71             | 1.195 |