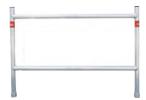

## **ALUMINIUM SCAFFOLDING - FOLDING TOWER 250L X 80W X 280H**

## **Features**

- ACE offer a single width Aluminium folding tower which is particularly suited to work indoors.
  It has a base measurement of 0.80 x 1.80 meter.
- Folding tower can be driven through narrow openings without being dismantled.
- Simple to use and fast to assemble, easy transportation & storage
- The platform heights are adjustable and this makes working at different heights easily.
- The hinge system makes it easy to fold and unfold.
- British standared safety.
- Width Available 0.80 & 0.60 meter.
- Platform heights available 1.50, 1.80, 2.00 & 3.00 meter.
- Length Available 1.50, 1.80 & 2.00 meter.
- Safe working load is 180kg.

## **Description:**

| SN. | Description of goods                                                      | Qty   | Weight<br>(Kg) | СВМ   |
|-----|---------------------------------------------------------------------------|-------|----------------|-------|
|     | ALUMINUM FOLDABLE TOWER 2.8mtr TOWER HEIGHT AS PER BRITISH STANDARD       | 1 Set |                |       |
|     | W:0.80Mtr, L:2.5Mtr, Tower Ht:2.8Mtr, Platform Ht:1.8Mtr, Reach Ht:3.8Mtr |       |                |       |
| 1.  | Aluminium Foldable Frame 250Lx80Wx180cmH                                  | 1     | 15.50          | 0.336 |
| 2.  | Aluminium Guard rail 80Lx100cmH                                           | 2     | 4.74           | 0.08  |
| 3.  | Aluminium Anti-slip platform 250Lx80cmW                                   | 1     | 16.8           | 0.074 |
| 4.  | Horizontal Braces 250cm                                                   | 5     | 11             | 0.625 |
| 5.  | Heavy duty Castor wheels with dual brakes ( 8")                           | 4     | 18.8           | 0.04  |
| 6.  | Adjustable jack 50 cm long                                                | 4     | 4.12           | 0.04  |
| 7.  | Snap pin                                                                  | 4     | 0.04           |       |
|     | Total                                                                     | 21    | 71             | 1.195 |

Folding Frame

Platform Plain

2 Rung Span Frame

Snap Pin

**Horizontal Braces**