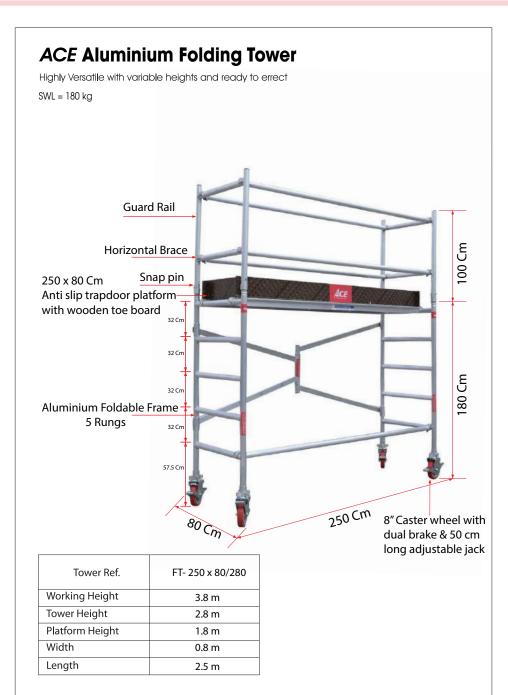

## **ALUMINIUM SCAFFOLDING - FOLDING TOWER 250L X 80W X 280H**

## **Features**

- ACE offer a single width Aluminium folding tower which is particularly suited to work indoors.
  It has a base measurement of 0.80 x 1.80 meter.
- Folding tower can be driven through narrow openings without being dismantled.
- Simple to use and fast to assemble, easy transportation & storage
- The platform heights are adjustable and this makes working at different heights easily.
- The hinge system makes it easy to fold and unfold.
- British standared safety.
- Width Available 0.80 & 0.60 meter.
- Platform heights available 1.50, 1.80, 2.00 & 3.00 meter.
- Length Available 1.50, 1.80 & 2.00 meter.
- Safe working load is 180kg.

## **Description:**

| SN. | Description of goods                                                      | Qty   | Weight<br>(Kg) | СВМ   |
|-----|---------------------------------------------------------------------------|-------|----------------|-------|
|     | ALUMINUM FOLDABLE TOWER 2.8mtr TOWER HEIGHT AS PER BRITISH STANDARD       | 1 Set |                |       |
|     | W:0.80Mtr, L:2.5Mtr, Tower Ht:2.8Mtr, Platform Ht:1.8Mtr, Reach Ht:3.8Mtr |       |                |       |
| 1.  | Aluminium Foldable Frame 250Lx80Wx180cmH                                  | 1     | 15.50          | 0.336 |
| 2.  | Aluminium Guard rail 80Lx100cmH                                           | 2     | 4.74           | 0.08  |
| 3.  | Aluminium Anti-slip platform 250Lx80cmW                                   | 1     | 16.8           | 0.074 |
| 4.  | Horizontal Braces 250cm                                                   | 5     | 11             | 0.625 |
| 5.  | Heavy duty Castor wheels with dual brakes ( 8")                           | 4     | 18.8           | 0.04  |
| 6.  | Adjustable jack 50 cm long                                                | 4     | 4.12           | 0.04  |
| 7.  | Snap pin                                                                  | 4     | 0.04           |       |
|     | Total                                                                     | 21    | 71             | 1.195 |