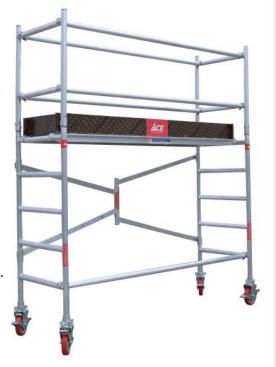

## **ALUMINIUM SCAFFOLDING - FOLDING TOWER 250L X 80W X 280H**

## **Features**

- ACE offer a single width Aluminium folding tower which is particularly suited to work indoors.
  It has a base measurement of 0.80 x 1.80 meter.
- Folding tower can be driven through narrow openings without being dismantled.
- Simple to use and fast to assemble, easy transportation & storage
- The platform heights are adjustable and this makes working at different heights easily.
- The hinge system makes it easy to fold and unfold.
- British standared safety.
- Width Available 0.80 & 0.60 meter.
- Platform heights available 1.50, 1.80, 2.00 & 3.00 meter.
- Length Available 1.50, 1.80 & 2.00 meter.
- Safe working load is 180kg.