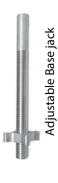

## **Description:**

| SN. | Description of goods                                                      | Qty   | Weight<br>(Kg) | СВМ   |
|-----|---------------------------------------------------------------------------|-------|----------------|-------|
|     | ALUMINUM FOLDABLE TOWER 2.8mtr TOWER HEIGHT AS PER BRITISH STANDARD       | 1 Set |                |       |
|     | W:0.80Mtr, L:1.8Mtr, Tower Ht:2.8Mtr, Platform Ht:1.8Mtr, Reach Ht:3.8Mtr |       |                |       |
| 1.  | Aluminium Foldable Frame 180Lx80Wx180cmH                                  | 1     | 14.47          | 0.336 |
| 2.  | Aluminium Guard rail 80Wx100cmH                                           | 2     | 4.74           | 0.08  |
| 3.  | Aluminium Anti-slip platform 180Lx80cmW                                   | 1     | 12.08          | 0.10  |
| 4.  | Horizontal Braces 180cm                                                   | 5     | 8.9            | 0.45  |
| 5.  | Heavy duty Castor wheels with dual brakes ( 8")                           | 4     | 18.8           | 0.04  |
| 6.  | Adjustable jack 50 cm long                                                | 4     | 4.12           | 0.04  |
| 7.  | Snap pin                                                                  | 4     | 0.04           |       |
|     | Total                                                                     | 21    | 63.15          | 1.046 |