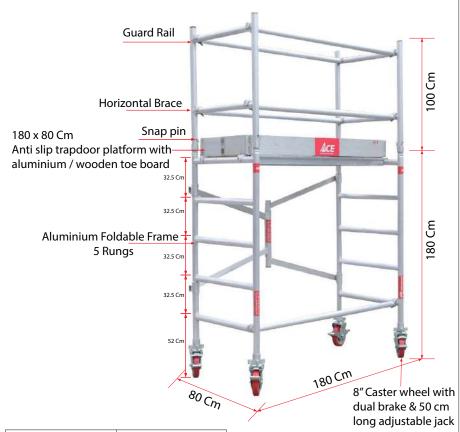

## **Description:**

| SN. | Description of goods                                                      | Qty   | Weight<br>(Kg) | СВМ   |
|-----|---------------------------------------------------------------------------|-------|----------------|-------|
|     | ALUMINUM FOLDABLE TOWER 2.8mtr TOWER HEIGHT AS PER BRITISH STANDARD       | 1 Set |                |       |
|     | W:0.80Mtr, L:1.8Mtr, Tower Ht:2.8Mtr, Platform Ht:1.8Mtr, Reach Ht:3.8Mtr |       |                |       |
| 1.  | Aluminium Foldable Frame 180Lx80Wx180cmH                                  | 1     | 14.47          | 0.336 |
| 2.  | Aluminium Guard rail 80Wx100cmH                                           | 2     | 4.74           | 0.08  |
| 3.  | Aluminium Anti-slip platform 180Lx80cmW                                   | 1     | 12.08          | 0.10  |
| 4.  | Horizontal Braces 180cm                                                   | 5     | 8.9            | 0.45  |
| 5.  | Heavy duty Castor wheels with dual brakes ( 8")                           | 4     | 18.8           | 0.04  |
| 6.  | Adjustable jack 50 cm long                                                | 4     | 4.12           | 0.04  |
| 7.  | Snap pin                                                                  | 4     | 0.04           |       |
|     | Total                                                                     | 21    | 63.15          | 1.046 |

## **ACE** Aluminium Folding Tower

Highly Versatile with variable heights and ready to errect  $\mbox{SWL} = 180 \mbox{ kg}$ 

| Tower Ref.      | FT- 180 x 80/280 |  |  |
|-----------------|------------------|--|--|
| Working Height  | 3.8 m            |  |  |
| Tower Height    | 2.8 m            |  |  |
| Platform Height | 1.8 m            |  |  |
| Width           | 0.8 m            |  |  |
| Length          | 1.8 m            |  |  |