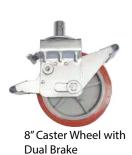

## **Description:**

| SN. | Description of goods                                                      | Qty   | Weight<br>(Kg) | СВМ   |
|-----|---------------------------------------------------------------------------|-------|----------------|-------|
|     | ALUMINUM FOLDABLE TOWER 2.8mtr TOWER HEIGHT AS PER BRITISH STANDARD       | 1 Set |                |       |
|     | W:0.80Mtr, L:1.8Mtr, Tower Ht:2.8Mtr, Platform Ht:1.8Mtr, Reach Ht:3.8Mtr |       |                |       |
| 1.  | Aluminium Foldable Frame 180Lx80Wx180cmH                                  | 1     | 14.47          | 0.336 |
| 2.  | Aluminium Guard rail 80Wx100cmH                                           | 2     | 4.74           | 0.08  |
| 3.  | Aluminium Anti-slip platform 180Lx80cmW                                   | 1     | 12.08          | 0.10  |
| 4.  | Horizontal Braces 180cm                                                   | 5     | 8.9            | 0.45  |
| 5.  | Heavy duty Castor wheels with dual brakes ( 8")                           | 4     | 18.8           | 0.04  |
| 6.  | Adjustable jack 50 cm long                                                | 4     | 4.12           | 0.04  |
| 7.  | Snap pin                                                                  | 4     | 0.04           |       |
|     | Total                                                                     | 21    | 63.15          | 1.046 |