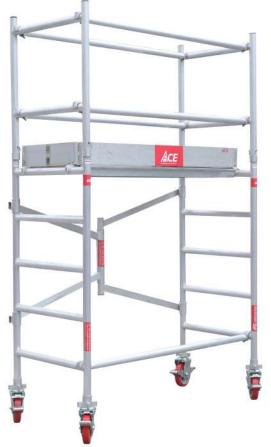

## **Features**

- ACE offer a single width Aluminium folding tower which is particularly suited to work indoors.
  It has a base measurement of 0.80 x 1.80 meter.
- Folding tower can be driven through narrow openings without being dismantled.
- Simple to use and fast to assemble, easy transportation & storage
- The platform heights are adjustable and this makes working at different heights easily.
- The hinge system makes it easy to fold and unfold.
- British standared safety.
- Width Available 0.80 & 0.60 meter.
- Platform heights available 1.50, 1.80, 2.00 & 3.00 meter
- Length Available 1.50, 1.80 & 2.00 meter.
- Safe working load is 180kg.

## **ACE** Aluminium Folding Tower

Highly Versatile with variable heights and ready to errect  $\mbox{SWL} = 180 \mbox{ kg}$ 

| Tower Ref.      | FT- 180 x 80/280 |  |  |
|-----------------|------------------|--|--|
| Working Height  | 3.8 m            |  |  |
| Tower Height    | 2.8 m            |  |  |
| Platform Height | 1.8 m            |  |  |
| Width           | 0.8 m            |  |  |
| Length          | 1.8 m            |  |  |