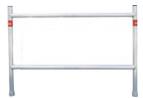

## **Description:**

| SN. | Description of goods                                                      | Qty   | Weight<br>(Kg) | СВМ   |
|-----|---------------------------------------------------------------------------|-------|----------------|-------|
|     | ALUMINUM FOLDABLE TOWER 2.8mtr TOWER HEIGHT AS PER BRITISH STANDARD       | 1 Set |                |       |
|     | W:0.80Mtr, L:1.8Mtr, Tower Ht:2.8Mtr, Platform Ht:1.8Mtr, Reach Ht:3.8Mtr |       |                |       |
| 1.  | Aluminium Foldable Frame 180Lx80Wx180cmH                                  | 1     | 14.47          | 0.336 |
| 2.  | Aluminium Guard rail 80Wx100cmH                                           | 2     | 4.74           | 0.08  |
| 3.  | Aluminium Anti-slip platform 180Lx80cmW                                   | 1     | 12.08          | 0.10  |
| 4.  | Horizontal Braces 180cm                                                   | 5     | 8.9            | 0.45  |
| 5.  | Heavy duty Castor wheels with dual brakes ( 8")                           | 4     | 18.8           | 0.04  |
| 6.  | Adjustable jack 50 cm long                                                | 4     | 4.12           | 0.04  |
| 7.  | Snap pin                                                                  | 4     | 0.04           |       |
|     | Total                                                                     | 21    | 63.15          | 1.046 |

Folding Frame

Platform Plain

2 Rung Span Frame

Snap Pin

) Ace 1

Wooden Toe Board

Horizontal Braces