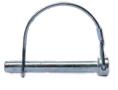

## **Description:**

| SN. | Description of goods                                                      | Qty   | Weight<br>(Kg) | СВМ   |
|-----|---------------------------------------------------------------------------|-------|----------------|-------|
|     | ALUMINUM FOLDABLE TOWER 2.8mtr TOWER HEIGHT AS PER BRITISH STANDARD       | 1 Set |                |       |
|     | W:0.80Mtr, L:1.8Mtr, Tower Ht:2.8Mtr, Platform Ht:1.8Mtr, Reach Ht:3.8Mtr |       |                |       |
| 1.  | Aluminium Foldable Frame 180Lx80Wx180cmH                                  | 1     | 14.47          | 0.336 |
| 2.  | Aluminium Guard rail 80Wx100cmH                                           | 2     | 4.74           | 0.08  |
| 3.  | Aluminium Anti-slip platform 180Lx80cmW                                   | 1     | 12.08          | 0.10  |
| 4.  | Horizontal Braces 180cm                                                   | 5     | 8.9            | 0.45  |
| 5.  | Heavy duty Castor wheels with dual brakes ( 8")                           | 4     | 18.8           | 0.04  |
| 6.  | Adjustable jack 50 cm long                                                | 4     | 4.12           | 0.04  |
| 7.  | Snap pin                                                                  | 4     | 0.04           |       |
|     | Total                                                                     | 21    | 63.15          | 1.046 |

Folding Frame

Platform Plain

2 Rung Span Frame

Snap Pin

) Ace 1

Wooden Toe Board

Horizontal Braces