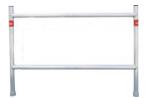

## **Description:**

| SN. | Description of goods                                                      | Qty   | Weight<br>(Kg) | СВМ  |
|-----|---------------------------------------------------------------------------|-------|----------------|------|
|     | ALUMINUM FOLDABLE TOWER 2.5mtr TOWER HEIGHT AS PER BRITISH STANDARD       | 1 Set |                |      |
|     | W:0.80Mtr, L:1.8Mtr, Tower Ht:2.5Mtr, Platform Ht:1.5Mtr, Reach Ht:3.5Mtr |       |                |      |
| 1.  | Aluminium Foldable Frame 180Lx80Wx150cmH                                  | 1     | 13.25          | 0.3  |
| 2.  | Aluminium Guard rail 80Lx100cmH                                           | 2     | 4.74           | 0.08 |
| 3.  | Aluminium Anti-slip platform 180Lx80cmW                                   | 1     | 12.08          | 0.10 |
| 4.  | Horizontal Braces 180cm                                                   | 5     | 8.9            | 0.45 |
| 5.  | Heavy duty Castor wheels with dual brakes ( 8")                           | 4     | 18.8           | 0.04 |
| 6.  | Adjustable jack 50 cm long                                                | 4     | 4.12           | 0.04 |
| 7.  | Snap pin                                                                  | 4     | 0.04           |      |
|     | Total                                                                     | 21    | 61.93          | 1.01 |

Folding Frame

Platform Plain

2 Rung Span Frame

Snap Pin

Horizontal Braces