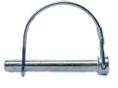

## **Description:**

| SN. | Description of goods                                                      | Qty   | Weight<br>(Kg) | СВМ  |
|-----|---------------------------------------------------------------------------|-------|----------------|------|
|     | ALUMINUM FOLDABLE TOWER 2.5mtr TOWER HEIGHT AS PER BRITISH STANDARD       | 1 Set |                |      |
|     | W:0.80Mtr, L:1.8Mtr, Tower Ht:2.5Mtr, Platform Ht:1.5Mtr, Reach Ht:3.5Mtr |       |                |      |
| 1.  | Aluminium Foldable Frame 180Lx80Wx150cmH                                  | 1     | 13.25          | 0.3  |
| 2.  | Aluminium Guard rail 80Lx100cmH                                           | 2     | 4.74           | 0.08 |
| 3.  | Aluminium Anti-slip platform 180Lx80cmW                                   | 1     | 12.08          | 0.10 |
| 4.  | Horizontal Braces 180cm                                                   | 5     | 8.9            | 0.45 |
| 5.  | Heavy duty Castor wheels with dual brakes ( 8")                           | 4     | 18.8           | 0.04 |
| 6.  | Adjustable jack 50 cm long                                                | 4     | 4.12           | 0.04 |
| 7.  | Snap pin                                                                  | 4     | 0.04           |      |
|     | Total                                                                     | 21    | 61.93          | 1.01 |

Folding Frame

Platform Plain

2 Rung Span Frame

Snap Pin

Horizontal Braces