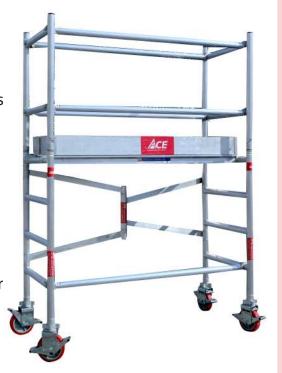

## **ALUMINIUM SCAFFOLDING - FOLDING TOWER 180L X 80W X 250H**

## **Features**

- ACE offer a single width Aluminium folding tower which is particularly suited to work indoors.
  It has a base measurement of 0.80 x 1.80 meter.
- Folding tower can be driven through narrow openings without being dismantled.
- Simple to use and fast to assemble, easy transportation & storage
- The platform heights are adjustable and this makes working at different heights easily.
- The hinge system makes it easy to fold and unfold.
- British standared safety.
- Width Available 0.80 & 0.60 meter.
- Platform heights available 1.50, 1.80, 2.00 & 3.00 meter
- Length Available 1.50, 1.80 & 2.00 meter.
- Safe working load is 180kg.