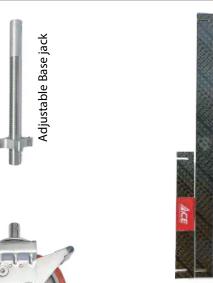

## **Description:**

| SN. | Description of goods                                                      | Qty   | Weight<br>(Kg) | СВМ  |
|-----|---------------------------------------------------------------------------|-------|----------------|------|
|     | ALUMINUM FOLDABLE TOWER 2.5mtr TOWER HEIGHT AS PER BRITISH STANDARD       | 1 Set |                |      |
|     | W:0.80Mtr, L:1.8Mtr, Tower Ht:2.5Mtr, Platform Ht:1.5Mtr, Reach Ht:3.5Mtr |       |                |      |
| 1.  | Aluminium Foldable Frame 180Lx80Wx150cmH                                  | 1     | 13.25          | 0.3  |
| 2.  | Aluminium Guard rail 80Lx100cmH                                           | 2     | 4.74           | 0.08 |
| 3.  | Aluminium Anti-slip platform 180Lx80cmW                                   | 1     | 12.08          | 0.10 |
| 4.  | Horizontal Braces 180cm                                                   | 5     | 8.9            | 0.45 |
| 5.  | Heavy duty Castor wheels with dual brakes ( 8")                           | 4     | 18.8           | 0.04 |
| 6.  | Adjustable jack 50 cm long                                                | 4     | 4.12           | 0.04 |
| 7.  | Snap pin                                                                  | 4     | 0.04           |      |
|     | Total                                                                     | 21    | 61.93          | 1.01 |