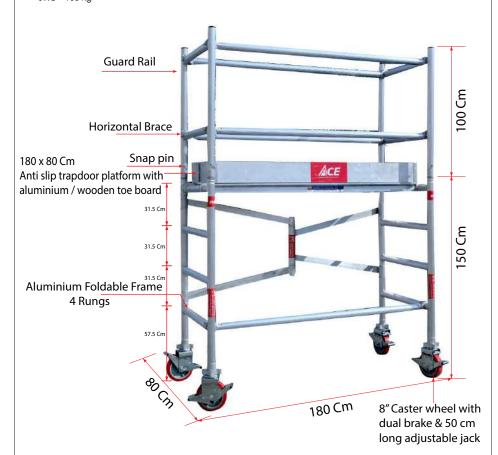

## **Description:**

| SN. | Description of goods                                                      | Qty   | Weight<br>(Kg) | СВМ  |
|-----|---------------------------------------------------------------------------|-------|----------------|------|
|     | ALUMINUM FOLDABLE TOWER 2.5mtr TOWER HEIGHT AS PER BRITISH STANDARD       | 1 Set |                |      |
|     | W:0.80Mtr, L:1.8Mtr, Tower Ht:2.5Mtr, Platform Ht:1.5Mtr, Reach Ht:3.5Mtr |       |                |      |
| 1.  | Aluminium Foldable Frame 180Lx80Wx150cmH                                  | 1     | 13.25          | 0.3  |
| 2.  | Aluminium Guard rail 80Lx100cmH                                           | 2     | 4.74           | 0.08 |
| 3.  | Aluminium Anti-slip platform 180Lx80cmW                                   | 1     | 12.08          | 0.10 |
| 4.  | Horizontal Braces 180cm                                                   | 5     | 8.9            | 0.45 |
| 5.  | Heavy duty Castor wheels with dual brakes ( 8")                           | 4     | 18.8           | 0.04 |
| 6.  | Adjustable jack 50 cm long                                                | 4     | 4.12           | 0.04 |
| 7.  | Snap pin                                                                  | 4     | 0.04           |      |
|     | Total                                                                     | 21    | 61.93          | 1.01 |

## ACE Aluminium Folding Tower

Highly Versatile with variable heights and ready to errect  $\mbox{SWL} = 180 \mbox{ kg}$ 

| Tower Ref.      | FT- 180 x 80/250 |
|-----------------|------------------|
| Working Height  | 3.5 m            |
| Tower Height    | 2.5 m            |
| Platform Height | 1.5 m            |
| Width           | 0.8 m            |
| Length          | 1.8 m            |