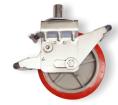

## **Description:**

| SN. | Description of goods                                                                             | Qty   | Weight<br>(Kg) | СВМ    |
|-----|--------------------------------------------------------------------------------------------------|-------|----------------|--------|
|     | ALUMINUM LADDER FRAME MOBILE SCAFFOLDING SINGLE WIDTH 11mtr TOWER HEIGHT AS PER BRITISH STANDARD | 1 Set |                |        |
|     | W:0.80Mtr, L:1.80Mtr, Tower Ht:11.3Mtr, Platform Ht:10.3Mtr, Reach Ht:12.3Mtr                    |       |                |        |
| 1.  | Aluminum Single Width 4 Rung Ladder Frames 80Wx200cmH                                            | 5     | 36.5           | 0.6    |
| 2.  | Aluminum Single Width 4 Rung Span Frames 80Wx200cmH                                              | 5     | 35             | 0.6    |
| 3.  | Aluminium single width 2 Rung span Frames 80W x 100H                                             | 2     | 13.2           | 0.44   |
| 4.  | Anti Slip Working Platform Trapdoor 180x55cm                                                     | 1     | 11.5           | 0.16   |
| 5.  | Diagonal Braces 202cm long                                                                       | 20    | 36             | 0.16   |
| 6.  | Horizontal Braces 180cm long                                                                     | 14    | 23.8           | 0.098  |
| 7.  | Heavy duty Castor wheels with dual brakes (8")                                                   | 4     | 21.2           | 0.04   |
| 8.  | Adjustable jack 50 cm long                                                                       | 4     | 6              | 0.04   |
| 9.  | Stabilizer 6m                                                                                    | 4     | 28             | 0.96   |
| 10. | Wooden toe board                                                                                 | 1     | 1              | 0.0008 |
| 11. | Snap pin                                                                                         | 20    | 0.8            |        |
|     | Total                                                                                            | 80    | 213            | 3.106  |

Wooden Toe Board

Ladder Frame

Span Frame

Platform Door

**Horizontal Braces** 

8" Caster Wheel with **Dual Brake** 

Stabilizer