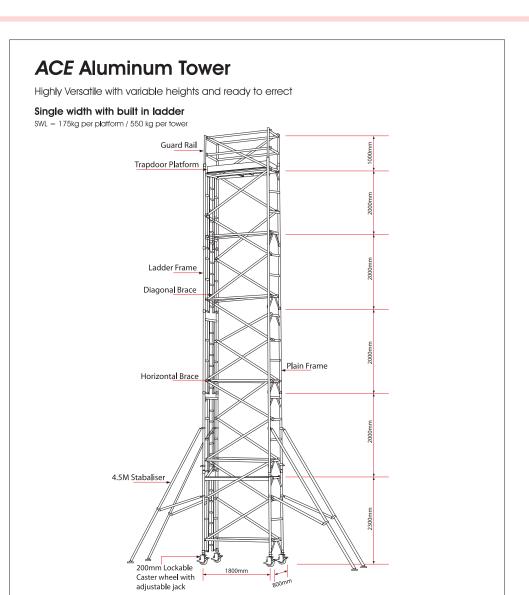

## **Features**

- ACE's Single Width Scaffold Tower offer an excellent solution with its 80 Cm wide frames for narrow spaces.
- The Maximum working height for interior and exterior work is 10mtr.
- Safe working load is 175Kg per platform and the total weight including the tower is 550Kg.
- The platform is secured with wind anchor.
- The frames are connected with rigid spigot straight for easy assembling and dismantling along with locking pins to prevent accidental removal of frames.
- Frame Width Available 0.60, 0.80, 0.90 & 1.00 meter
- Main Frame Heights available 1.5, 2.0 meter.
- Frame Length available 1.5, 1.8, 2.00 & 2.5 meter.

## **Description:**

| SN. | Description of goods                                                                             | Qty   | Weight<br>(Kg) | СВМ    |
|-----|--------------------------------------------------------------------------------------------------|-------|----------------|--------|
|     | ALUMINUM LADDER FRAME MOBILE SCAFFOLDING SINGLE WIDTH 11mtr TOWER HEIGHT AS PER BRITISH STANDARD | 1 Set |                |        |
|     | W:0.80Mtr, L:1.80Mtr, Tower Ht:11.3Mtr, Platform Ht:10.3Mtr, Reach Ht:12.3Mtr                    |       |                |        |
| 1.  | Aluminum Single Width 4 Rung Ladder Frames 80Wx200cmH                                            | 5     | 36.5           | 0.6    |
| 2.  | Aluminum Single Width 4 Rung Span Frames 80Wx200cmH                                              | 5     | 35             | 0.6    |
| 3.  | Aluminium single width 2 Rung span Frames 80W x 100H                                             | 2     | 13.2           | 0.44   |
| 4.  | Anti Slip Working Platform Trapdoor 180x55cm                                                     | 1     | 11.5           | 0.16   |
| 5.  | Diagonal Braces 202cm long                                                                       | 20    | 36             | 0.16   |
| 6.  | Horizontal Braces 180cm long                                                                     | 14    | 23.8           | 0.098  |
| 7.  | Heavy duty Castor wheels with dual brakes (8")                                                   | 4     | 21.2           | 0.04   |
| 8.  | Adjustable jack 50 cm long                                                                       | 4     | 6              | 0.04   |
| 9.  | Stabilizer 6m                                                                                    | 4     | 28             | 0.96   |
| 10. | Wooden toe board                                                                                 | 1     | 1              | 0.0008 |
| 11. | Snap pin                                                                                         | 20    | 0.8            |        |
|     | Total                                                                                            | 80    | 213            | 3.106  |

Snap Pin

| Tower Ref.      | SW-180 x 80/11 |  |  |
|-----------------|----------------|--|--|
| Working Height  | 12.3 m         |  |  |
| Tower Height    | 11.3 m         |  |  |
| Platform Height | 10.3 m         |  |  |
| Width           | .80 m          |  |  |
| Length          | 1.80 m         |  |  |

Wooden Toe Board

Ladder Frame

Span Frame

Platform Door

**Horizontal Braces** 

8" Caster Wheel with **Dual Brake** 

Stabilizer