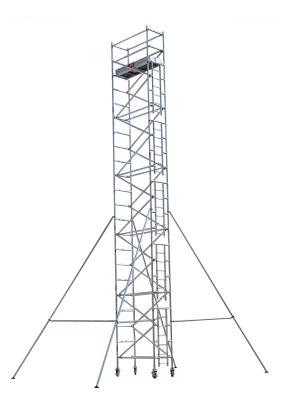

## **ALUMINIUM SCAFFOLDING - SINGLE WIDTH 10M TOWER HEIGHT**

## **Features**

- ACE's Single Width Scaffold Tower offer an excellent solution with its 80 Cm wide frames for narrow spaces.
- The Maximum working height for interior and exterior work is 10mtr.
- Safe working load is 175Kg per platform and the total weight including the tower is 550Kg.
- The platform is secured with wind anchor.
- The frames are connected with rigid spigot straight for easy assembling and dismantling along with locking pins to prevent accidental removal of frames.
- Frame Width Available 0.60, 0.80, 0.90 & 1.00 meter
- Main Frame Heights available 1.5, 2.0 meter.
- Frame Length available 1.5, 1.8, 2.00 & 2.5 meter.

## **Description:**

| SN. | Description of goods                                                                             | Qty   | Weight<br>(Kg) | СВМ    |
|-----|--------------------------------------------------------------------------------------------------|-------|----------------|--------|
|     | ALUMINUM LADDER FRAME MOBILE SCAFFOLDING SINGLE WIDTH 11mtr TOWER HEIGHT AS PER BRITISH STANDARD | 1 Set |                |        |
|     | W:0.80Mtr, L:1.80Mtr, Tower Ht:11.3Mtr, Platform Ht:10.3Mtr, Reach Ht:12.3Mtr                    |       |                |        |
| 1.  | Aluminum Single Width 4 Rung Ladder Frames 80Wx200cmH                                            | 5     | 36.5           | 0.6    |
| 2.  | Aluminum Single Width 4 Rung Span Frames 80Wx200cmH                                              | 5     | 35             | 0.6    |
| 3.  | Aluminium single width 2 Rung span Frames 80W x 100H                                             | 2     | 13.2           | 0.44   |
| 4.  | Anti Slip Working Platform Trapdoor 180x55cm                                                     | 1     | 11.5           | 0.16   |
| 5.  | Diagonal Braces 202cm long                                                                       | 20    | 36             | 0.16   |
| 6.  | Horizontal Braces 180cm long                                                                     | 14    | 23.8           | 0.098  |
| 7.  | Heavy duty Castor wheels with dual brakes (8")                                                   | 4     | 21.2           | 0.04   |
| 8.  | Adjustable jack 50 cm long                                                                       | 4     | 6              | 0.04   |
| 9.  | Stabilizer 6m                                                                                    | 4     | 28             | 0.96   |
| 10. | Wooden toe board                                                                                 | 1     | 1              | 0.0008 |
| 11. | Snap pin                                                                                         | 20    | 0.8            |        |
|     | Total                                                                                            | 80    | 213            | 3.106  |

Snap Pin

| Tower Ref.      | SW-180 x 80/11 |  |  |
|-----------------|----------------|--|--|
| Working Height  | 12.3 m         |  |  |
| Tower Height    | 11.3 m         |  |  |
| Platform Height | 10.3 m         |  |  |
| Width           | .80 m          |  |  |
| Length          | 1.80 m         |  |  |